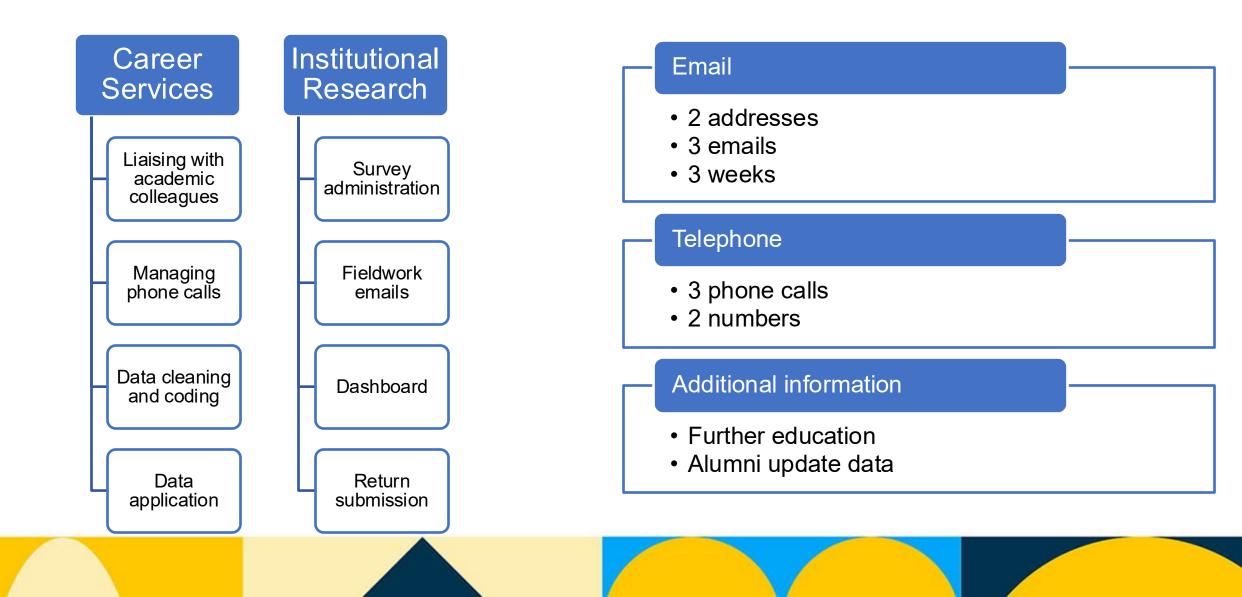

## Dashboard:

- Response rates
- Economic status
  - Employment: employer, salary, title, industry, location
  - Further education: institution, discipline, level, location
  - Other activity & seeking employment: barrier
- Deprivation index
- Graduate mobility
- Pending:
  - Benchmarking
  - Industry engagement