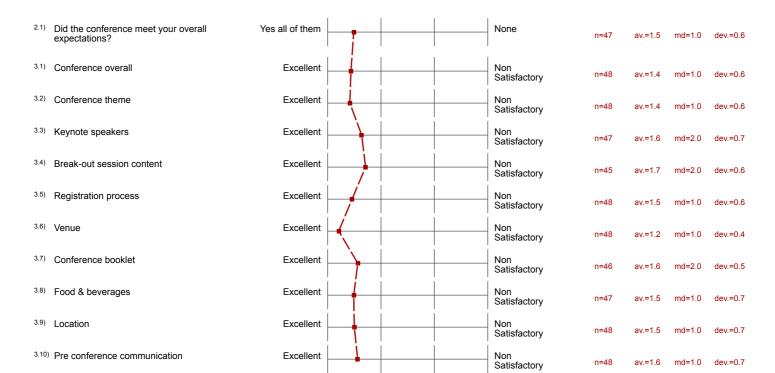

## **Profile**

Compilation:

HEIR Conference 2017

Values used in the profile line: Mean

## Legend

Question text

n=No. of responses av.=Mean dev.=Std. Dev. ab.=Abstention

| 1. About You                                                            |                             |                                  |       |                             |  |  |
|-------------------------------------------------------------------------|-----------------------------|----------------------------------|-------|-----------------------------|--|--|
| 1.1) What best describe your role at the institution:                   |                             |                                  |       |                             |  |  |
| •                                                                       | Manager                     |                                  | 41.7% | n=48                        |  |  |
|                                                                         | Lecturer 🗍                  |                                  | 8.3%  |                             |  |  |
|                                                                         | Researcher                  |                                  | 16.7% |                             |  |  |
|                                                                         | Professional services staff |                                  | 20.8% |                             |  |  |
|                                                                         | Full time student           |                                  | 0%    |                             |  |  |
|                                                                         | Other                       |                                  | 12.5% |                             |  |  |
|                                                                         |                             |                                  |       |                             |  |  |
| 1.2) Are you from:                                                      |                             |                                  |       |                             |  |  |
|                                                                         | UK                          |                                  | 76.6% | n=47                        |  |  |
|                                                                         | Ireland                     |                                  | 8.5%  |                             |  |  |
|                                                                         | Other                       |                                  | 14.9% |                             |  |  |
|                                                                         |                             |                                  |       |                             |  |  |
| 2. Conference Evaluation                                                |                             |                                  |       |                             |  |  |
| 2.1) Did the conference meet your overall expectations?                 | Yes all of them             | 26 19 2 0<br>55.3% 40.4% 4.3% 0% | None  | n=47<br>av.=1.5<br>dev.=0.6 |  |  |
|                                                                         |                             | 1 2 3 4                          |       |                             |  |  |
| How did you hear or learn about this conference? (Select one)           |                             |                                  |       |                             |  |  |
|                                                                         | Leaflet                     |                                  | 0%    | n=48                        |  |  |
|                                                                         | Conference Web Site         |                                  | 4.2%  |                             |  |  |
|                                                                         | Referral                    |                                  | 18.8% |                             |  |  |
|                                                                         | Email / Newsletter          |                                  | 39.6% |                             |  |  |
|                                                                         | Word of mouth               |                                  | 29.2% |                             |  |  |
|                                                                         | Other                       |                                  | 8.3%  |                             |  |  |
|                                                                         |                             |                                  |       |                             |  |  |
| <sup>2.4)</sup> Please specify the <u>main</u> reason for attending thi | s conference. (Select one)  |                                  |       |                             |  |  |
|                                                                         | Programme Content           |                                  | 37.5% | n=48                        |  |  |
|                                                                         | Networking Opportunities    |                                  | 22.9% |                             |  |  |
|                                                                         | Other                       |                                  | 10.4% |                             |  |  |
|                                                                         | Personal Development        |                                  | 25%   |                             |  |  |
|                                                                         | Speakers                    |                                  | 4.2%  |                             |  |  |
|                                                                         |                             |                                  |       |                             |  |  |