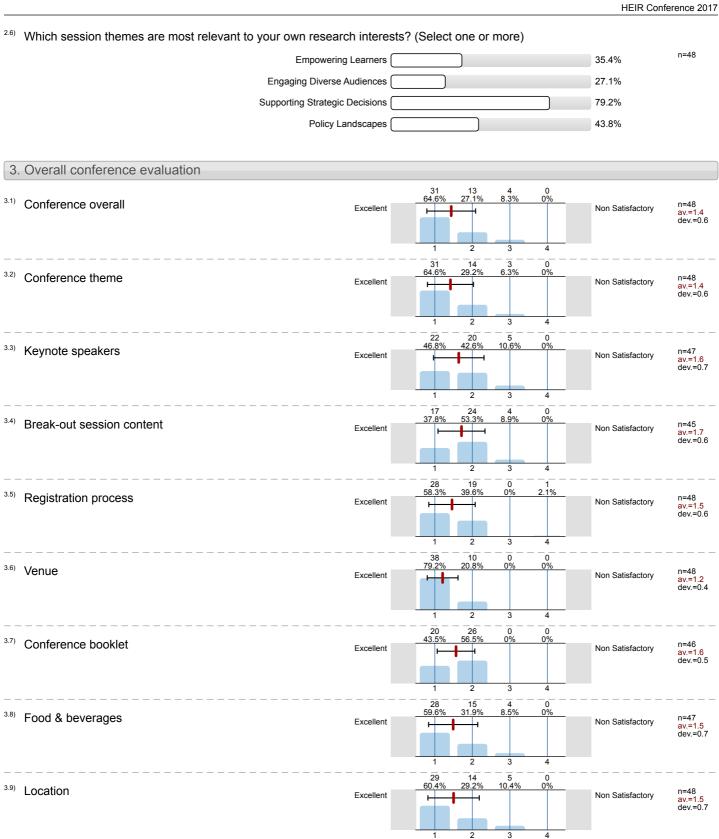

## Legend

Question text

n=No. of responses av.=Mean dev.=Std. Dev. ab.=Abstention

| 1. About You                                                            |                             |                                  |       |                             |  |  |
|-------------------------------------------------------------------------|-----------------------------|----------------------------------|-------|-----------------------------|--|--|
| 1.1) What best describe your role at the institution:                   |                             |                                  |       |                             |  |  |
| •                                                                       | Manager                     |                                  | 41.7% | n=48                        |  |  |
|                                                                         | Lecturer 🗍                  |                                  | 8.3%  |                             |  |  |
|                                                                         | Researcher                  |                                  | 16.7% |                             |  |  |
|                                                                         | Professional services staff |                                  | 20.8% |                             |  |  |
|                                                                         | Full time student           |                                  | 0%    |                             |  |  |
|                                                                         | Other                       |                                  | 12.5% |                             |  |  |
|                                                                         |                             |                                  |       |                             |  |  |
| 1.2) Are you from:                                                      |                             |                                  |       |                             |  |  |
|                                                                         | UK                          |                                  | 76.6% | n=47                        |  |  |
|                                                                         | Ireland                     |                                  | 8.5%  |                             |  |  |
|                                                                         | Other                       |                                  | 14.9% |                             |  |  |
|                                                                         |                             |                                  |       |                             |  |  |
| 2. Conference Evaluation                                                |                             |                                  |       |                             |  |  |
| 2.1) Did the conference meet your overall expectations?                 | Yes all of them             | 26 19 2 0<br>55.3% 40.4% 4.3% 0% | None  | n=47<br>av.=1.5<br>dev.=0.6 |  |  |
|                                                                         |                             | 1 2 3 4                          |       |                             |  |  |
| How did you hear or learn about this conference? (Select one)           |                             |                                  |       |                             |  |  |
|                                                                         | Leaflet                     |                                  | 0%    | n=48                        |  |  |
|                                                                         | Conference Web Site         |                                  | 4.2%  |                             |  |  |
|                                                                         | Referral                    |                                  | 18.8% |                             |  |  |
|                                                                         | Email / Newsletter          |                                  | 39.6% |                             |  |  |
|                                                                         | Word of mouth               |                                  | 29.2% |                             |  |  |
|                                                                         | Other                       |                                  | 8.3%  |                             |  |  |
|                                                                         |                             |                                  |       |                             |  |  |
| <sup>2.4)</sup> Please specify the <u>main</u> reason for attending thi | s conference. (Select one)  |                                  |       |                             |  |  |
|                                                                         | Programme Content           |                                  | 37.5% | n=48                        |  |  |
|                                                                         | Networking Opportunities    |                                  | 22.9% |                             |  |  |
|                                                                         | Other                       |                                  | 10.4% |                             |  |  |
|                                                                         | Personal Development        |                                  | 25%   |                             |  |  |
|                                                                         | Speakers                    |                                  | 4.2%  |                             |  |  |
|                                                                         |                             |                                  |       |                             |  |  |

Excellent

3.10) Pre conference communication

33.3%

Non Satisfactory

| 3.11) How would you rate the conference dinner:      |   |       |      |
|------------------------------------------------------|---|-------|------|
| Excellent                                            |   | 46.7% | n=45 |
| Good                                                 |   | 17.8% |      |
| Satisfactory                                         |   | 0%    |      |
| Non Satisfactory                                     |   | 0%    |      |
| Didn't Attend                                        |   | 35.6% |      |
|                                                      |   |       |      |
| 3.15) Would you recommend this conference to others? |   |       |      |
| Yes                                                  |   | 91.5% | n=47 |
| Maybe                                                |   | 6.4%  |      |
| No                                                   | 0 | 2.1%  |      |