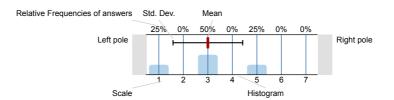

## Legend

Question text

n=No. of responses av.=Mean dev.=Std. Dev. ab.=Abstention

| 1. About You                                                                 |                                            |                  |                          |                           |
|------------------------------------------------------------------------------|--------------------------------------------|------------------|--------------------------|---------------------------|
|                                                                              |                                            |                  |                          |                           |
| What best describe your role at the institution                              | n:                                         |                  |                          |                           |
| Manager                                                                      |                                            | 31%              | n=42                     |                           |
|                                                                              | Lecturer                                   |                  | 7.1%                     |                           |
|                                                                              | Researcher                                 |                  | 38.1%                    |                           |
|                                                                              | Professional services staff                |                  | 16.7%                    |                           |
|                                                                              | Full time student                          |                  | 0%                       |                           |
| Othe                                                                         | r (specify)                                |                  | 7.1%                     |                           |
|                                                                              |                                            | )                |                          |                           |
| Are you from:                                                                |                                            |                  |                          |                           |
| Are you from.                                                                |                                            |                  |                          | n=43                      |
|                                                                              | UK                                         |                  | 69.8%                    | 11 40                     |
|                                                                              | Ireland                                    |                  | 4.7%                     |                           |
| Other                                                                        | (specify)                                  |                  | 25.6%                    |                           |
|                                                                              |                                            |                  |                          |                           |
|                                                                              |                                            |                  |                          |                           |
| Are you interested in information about future                               | HEIR events and conferer                   | <br>nces?        |                          |                           |
| Are you interested in information about future                               | HEIR events and conferer                   | nces?            | 94.6%                    | n=37                      |
| Are you interested in information about future                               |                                            | nces?            | 94.6%                    | n=37                      |
| Are you interested in information about future                               | Yes                                        | nces?            |                          | n=37                      |
|                                                                              | Yes                                        | nces?            |                          | n=37                      |
| Are you interested in information about future  2. Conference Evaluation     | Yes                                        |                  | 5.4%                     | n=37                      |
| 2. Conference Evaluation                                                     | Yes                                        | 51.2% 46.5% 2.3% |                          |                           |
| 2. Conference Evaluation                                                     | Yes No                                     |                  | 5.4%                     |                           |
| 2. Conference Evaluation                                                     | Yes No                                     |                  | 5.4%                     |                           |
| 2. Conference Evaluation  Did the conference meet your overall expectations? | Yes No                                     | 51.2% 46.5% 2.3% | 0% None                  |                           |
| 2. Conference Evaluation  Did the conference meet your overall expectations? | Yes No                                     | 51.2% 46.5% 2.3% | 0% None                  | n=43<br>av=1.<br>dev=0    |
| 2. Conference Evaluation  Did the conference meet your overall expectations? | Yes No | 51.2% 46.5% 2.3% | 0% None 0%               |                           |
| 2. Conference Evaluation  Did the conference meet your overall expectations? | Yes No | 51.2% 46.5% 2.3% | 0%<br>None<br>0%<br>7.3% | n=43<br>av=1.<br>dev=0    |
| 2. Conference Evaluation  Did the conference meet your overall expectations? | Yes No | 51.2% 46.5% 2.3% | 0% None 0%               | n=43<br>av=1.<br>dev.=0   |
| 2. Conference Evaluation  Did the conference meet your overall expectations? | Yes No | 51.2% 46.5% 2.3% | 0%<br>None<br>0%<br>7.3% | n=43<br>av.=1.<br>dev.=(  |
| 2. Conference Evaluation  Did the conference meet your overall expectations? | Yes No | 51.2% 46.5% 2.3% | 0% None 0% 7.3% 12.2%    | n=43<br>av.=1.5<br>dev.=0 |