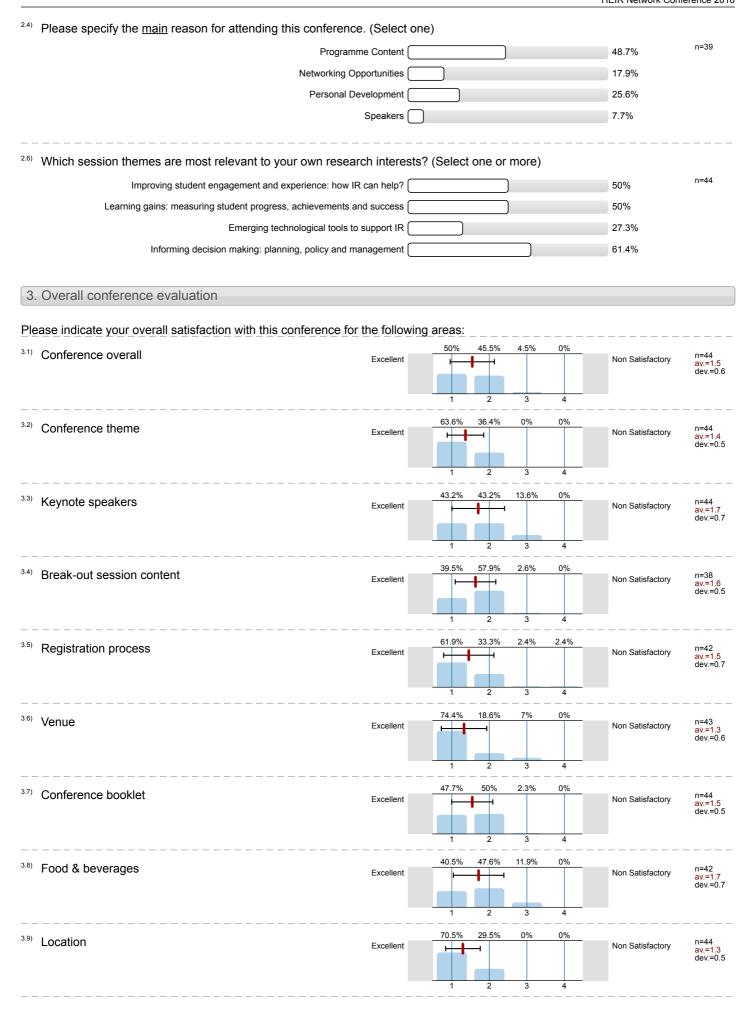

## Legend

Question text

n=No. of responses av.=Mean dev.=Std. Dev. ab.=Abstention

| 1. About You                                                                 |                                            |                  |                          |                           |
|------------------------------------------------------------------------------|--------------------------------------------|------------------|--------------------------|---------------------------|
|                                                                              |                                            |                  |                          |                           |
| What best describe your role at the institution                              | n:                                         |                  |                          |                           |
| Manager                                                                      |                                            | 31%              | n=42                     |                           |
|                                                                              | Lecturer                                   |                  | 7.1%                     |                           |
|                                                                              | Researcher                                 |                  | 38.1%                    |                           |
|                                                                              | Professional services staff                |                  | 16.7%                    |                           |
|                                                                              | Full time student                          |                  | 0%                       |                           |
| Othe                                                                         | r (specify)                                |                  | 7.1%                     |                           |
|                                                                              |                                            | )                |                          |                           |
| Are you from:                                                                |                                            |                  |                          |                           |
| Are you from.                                                                |                                            |                  |                          | n=43                      |
|                                                                              | UK                                         |                  | 69.8%                    | 11 40                     |
|                                                                              | Ireland                                    |                  | 4.7%                     |                           |
| Other                                                                        | (specify)                                  |                  | 25.6%                    |                           |
|                                                                              |                                            |                  |                          |                           |
|                                                                              |                                            |                  |                          |                           |
| Are you interested in information about future                               | HEIR events and conferer                   | <br>nces?        |                          |                           |
| Are you interested in information about future                               | HEIR events and conferer                   | nces?            | 94.6%                    | n=37                      |
| Are you interested in information about future                               |                                            | nces?            | 94.6%                    | n=37                      |
| Are you interested in information about future                               | Yes                                        | nces?            |                          | n=37                      |
|                                                                              | Yes                                        | nces?            |                          | n=37                      |
| Are you interested in information about future  2. Conference Evaluation     | Yes                                        |                  | 5.4%                     | n=37                      |
| 2. Conference Evaluation                                                     | Yes                                        | 51.2% 46.5% 2.3% |                          |                           |
| 2. Conference Evaluation                                                     | Yes No                                     |                  | 5.4%                     |                           |
| 2. Conference Evaluation                                                     | Yes No                                     |                  | 5.4%                     |                           |
| 2. Conference Evaluation  Did the conference meet your overall expectations? | Yes No                                     | 51.2% 46.5% 2.3% | 0% None                  |                           |
| 2. Conference Evaluation  Did the conference meet your overall expectations? | Yes No                                     | 51.2% 46.5% 2.3% | 0% None                  | n=43<br>av=1.<br>dev=0    |
| 2. Conference Evaluation  Did the conference meet your overall expectations? | Yes No | 51.2% 46.5% 2.3% | 0% None 0%               |                           |
| 2. Conference Evaluation  Did the conference meet your overall expectations? | Yes No | 51.2% 46.5% 2.3% | 0%<br>None<br>0%<br>7.3% | n=43<br>av=1.<br>dev=0    |
| 2. Conference Evaluation  Did the conference meet your overall expectations? | Yes No | 51.2% 46.5% 2.3% | 0% None 0%               | n=43<br>av=1.<br>dev.=0   |
| 2. Conference Evaluation  Did the conference meet your overall expectations? | Yes No | 51.2% 46.5% 2.3% | 0%<br>None<br>0%<br>7.3% | n=43<br>av.=1.<br>dev.=(  |
| 2. Conference Evaluation  Did the conference meet your overall expectations? | Yes No | 51.2% 46.5% 2.3% | 0% None 0% 7.3% 12.2%    | n=43<br>av.=1.5<br>dev.=0 |