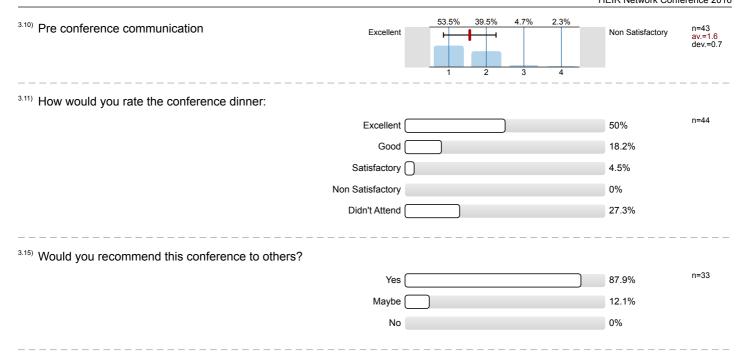

## Legend

Question text

n=No. of responses av.=Mean dev.=Std. Dev. ab.=Abstention

| 1. About You                                                                 |                                            |                  |                          |                           |
|------------------------------------------------------------------------------|--------------------------------------------|------------------|--------------------------|---------------------------|
|                                                                              |                                            |                  |                          |                           |
| What best describe your role at the institution                              | n:                                         |                  |                          |                           |
| Manager                                                                      |                                            | 31%              | n=42                     |                           |
|                                                                              | Lecturer                                   |                  | 7.1%                     |                           |
|                                                                              | Researcher                                 |                  | 38.1%                    |                           |
|                                                                              | Professional services staff                |                  | 16.7%                    |                           |
|                                                                              | Full time student                          |                  | 0%                       |                           |
| Othe                                                                         | r (specify)                                |                  | 7.1%                     |                           |
|                                                                              |                                            | )                |                          |                           |
| Are you from:                                                                |                                            |                  |                          |                           |
| Are you from.                                                                |                                            |                  |                          | n=43                      |
|                                                                              | UK                                         |                  | 69.8%                    | 11 40                     |
|                                                                              | Ireland                                    |                  | 4.7%                     |                           |
| Other                                                                        | (specify)                                  |                  | 25.6%                    |                           |
|                                                                              |                                            |                  |                          |                           |
|                                                                              |                                            |                  |                          |                           |
| Are you interested in information about future                               | HEIR events and conferer                   | <br>nces?        |                          |                           |
| Are you interested in information about future                               | HEIR events and conferer                   | nces?            | 94.6%                    | n=37                      |
| Are you interested in information about future                               |                                            | nces?            | 94.6%                    | n=37                      |
| Are you interested in information about future                               | Yes                                        | nces?            |                          | n=37                      |
|                                                                              | Yes                                        | nces?            |                          | n=37                      |
| Are you interested in information about future  2. Conference Evaluation     | Yes                                        |                  | 5.4%                     | n=37                      |
| 2. Conference Evaluation                                                     | Yes                                        | 51.2% 46.5% 2.3% |                          |                           |
| 2. Conference Evaluation                                                     | Yes No                                     |                  | 5.4%                     |                           |
| 2. Conference Evaluation                                                     | Yes No                                     |                  | 5.4%                     |                           |
| 2. Conference Evaluation  Did the conference meet your overall expectations? | Yes No                                     | 51.2% 46.5% 2.3% | 0% None                  |                           |
| 2. Conference Evaluation  Did the conference meet your overall expectations? | Yes No                                     | 51.2% 46.5% 2.3% | 0% None                  | n=43<br>av=1.<br>dev=0    |
| 2. Conference Evaluation  Did the conference meet your overall expectations? | Yes No | 51.2% 46.5% 2.3% | 0% None 0%               |                           |
| 2. Conference Evaluation  Did the conference meet your overall expectations? | Yes No | 51.2% 46.5% 2.3% | 0%<br>None<br>0%<br>7.3% | n=43<br>av=1.<br>dev=0    |
| 2. Conference Evaluation  Did the conference meet your overall expectations? | Yes No | 51.2% 46.5% 2.3% | 0% None 0%               | n=43<br>av=1.<br>dev.=0   |
| 2. Conference Evaluation  Did the conference meet your overall expectations? | Yes No | 51.2% 46.5% 2.3% | 0%<br>None<br>0%<br>7.3% | n=43<br>av.=1.<br>dev.=(  |
| 2. Conference Evaluation  Did the conference meet your overall expectations? | Yes No | 51.2% 46.5% 2.3% | 0% None 0% 7.3% 12.2%    | n=43<br>av.=1.5<br>dev.=0 |