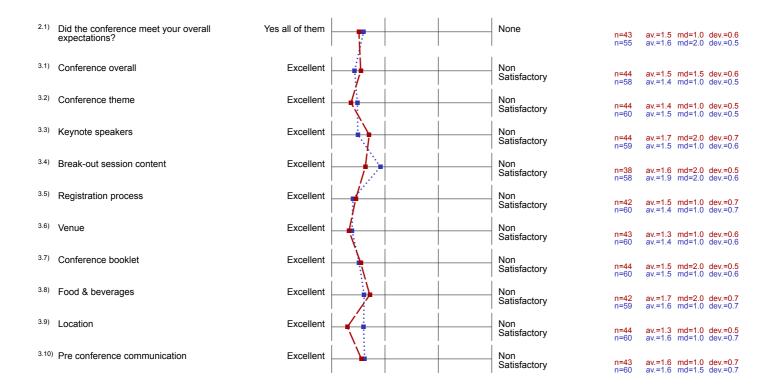

## Legend

Question text

n=No. of responses av.=Mean dev.=Std. Dev. ab.=Abstention

| 1. About You                                                                 |                                            |                  |                          |                           |
|------------------------------------------------------------------------------|--------------------------------------------|------------------|--------------------------|---------------------------|
|                                                                              |                                            |                  |                          |                           |
| What best describe your role at the institution                              | n:                                         |                  |                          |                           |
| Manager                                                                      |                                            | 31%              | n=42                     |                           |
|                                                                              | Lecturer                                   |                  | 7.1%                     |                           |
|                                                                              | Researcher                                 |                  | 38.1%                    |                           |
|                                                                              | Professional services staff                |                  | 16.7%                    |                           |
|                                                                              | Full time student                          |                  | 0%                       |                           |
| Othe                                                                         | r (specify)                                |                  | 7.1%                     |                           |
|                                                                              |                                            | )                |                          |                           |
| Are you from:                                                                |                                            |                  |                          |                           |
| Are you from.                                                                |                                            |                  |                          | n=43                      |
|                                                                              | UK                                         |                  | 69.8%                    | 11 40                     |
|                                                                              | Ireland                                    |                  | 4.7%                     |                           |
| Other                                                                        | (specify)                                  |                  | 25.6%                    |                           |
|                                                                              |                                            |                  |                          |                           |
|                                                                              |                                            |                  |                          |                           |
| Are you interested in information about future                               | HEIR events and conferer                   | <br>nces?        |                          |                           |
| Are you interested in information about future                               | HEIR events and conferer                   | nces?            | 94.6%                    | n=37                      |
| Are you interested in information about future                               |                                            | nces?            | 94.6%                    | n=37                      |
| Are you interested in information about future                               | Yes                                        | nces?            |                          | n=37                      |
|                                                                              | Yes                                        | nces?            |                          | n=37                      |
| Are you interested in information about future  2. Conference Evaluation     | Yes                                        |                  | 5.4%                     | n=37                      |
| 2. Conference Evaluation                                                     | Yes                                        | 51.2% 46.5% 2.3% |                          |                           |
| 2. Conference Evaluation                                                     | Yes No                                     |                  | 5.4%                     |                           |
| 2. Conference Evaluation                                                     | Yes No                                     |                  | 5.4%                     |                           |
| 2. Conference Evaluation  Did the conference meet your overall expectations? | Yes No                                     | 51.2% 46.5% 2.3% | 0% None                  |                           |
| 2. Conference Evaluation  Did the conference meet your overall expectations? | Yes No                                     | 51.2% 46.5% 2.3% | 0% None                  | n=43<br>av=1.<br>dev=0    |
| 2. Conference Evaluation  Did the conference meet your overall expectations? | Yes No | 51.2% 46.5% 2.3% | 0% None 0%               |                           |
| 2. Conference Evaluation  Did the conference meet your overall expectations? | Yes No | 51.2% 46.5% 2.3% | 0%<br>None<br>0%<br>7.3% | n=43<br>av=1.<br>dev=0    |
| 2. Conference Evaluation  Did the conference meet your overall expectations? | Yes No | 51.2% 46.5% 2.3% | 0% None 0%               | n=43<br>av=1.<br>dev.=0   |
| 2. Conference Evaluation  Did the conference meet your overall expectations? | Yes No | 51.2% 46.5% 2.3% | 0%<br>None<br>0%<br>7.3% | n=43<br>av.=1.<br>dev.=(  |
| 2. Conference Evaluation  Did the conference meet your overall expectations? | Yes No | 51.2% 46.5% 2.3% | 0% None 0% 7.3% 12.2%    | n=43<br>av.=1.5<br>dev.=0 |